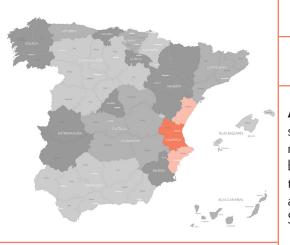

**VALENCIA** | The Vino de Pago El Terrerazo lies within the DO Valencia, vines for Atance are primarily from in and around the town of Requena. This area is characterized by higher elevation vineyards, up to 700 meters on primarily limestone and sandy soils. The climate is Mediterranean with a strong continental influence with drastic diurnal shifts in temperature and contrasting winds from the sea to the east and hot La Mancha to the west.